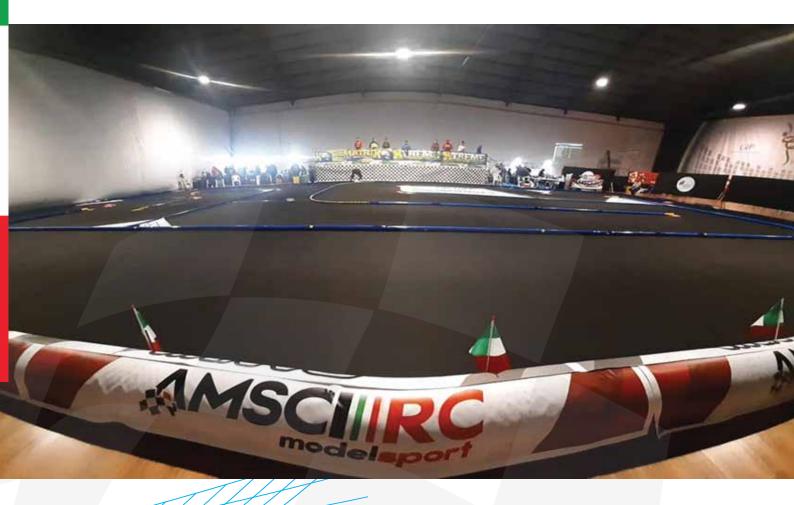

### The track

### Paradise RC Arena

Via Marconi - Sala polifunzionale ex Condor 98042 - Venetico Marina (Me) 40°45'22,54 N - 17°20'36,08 E

- ETS Carpet Surface
- Anti-Clock wise direction.
- Track lenght 140 meters.
- Length of main straight 30 m.
- Width: Main straight 3.5 meters.
- Rest of the track 3.0 and 3.5 meters.
- Tire additive: Spider blue