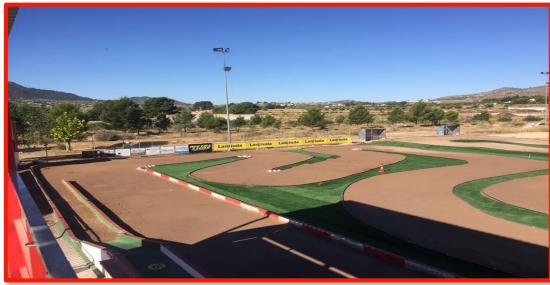

## THE TRACK

Full lighting
Automatic watering

5000 Total meters 430 track meters 4 meters wide

## THE TRACK