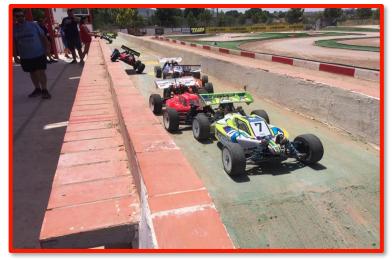

## THE TRACK

Full lighting
Automatic watering

5000 Total meters 430 track meters 4 meters wide

## THE TRACK