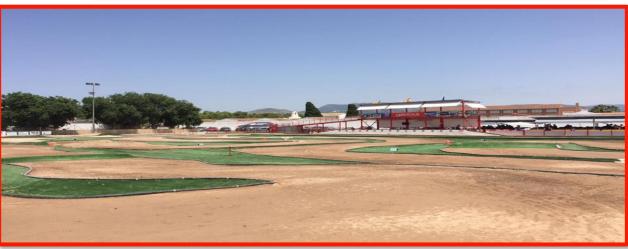

## THE TRACK

Full lighting
Automatic watering

5000 Total meters 430 track meters 4 meters wide

## THE TRACK