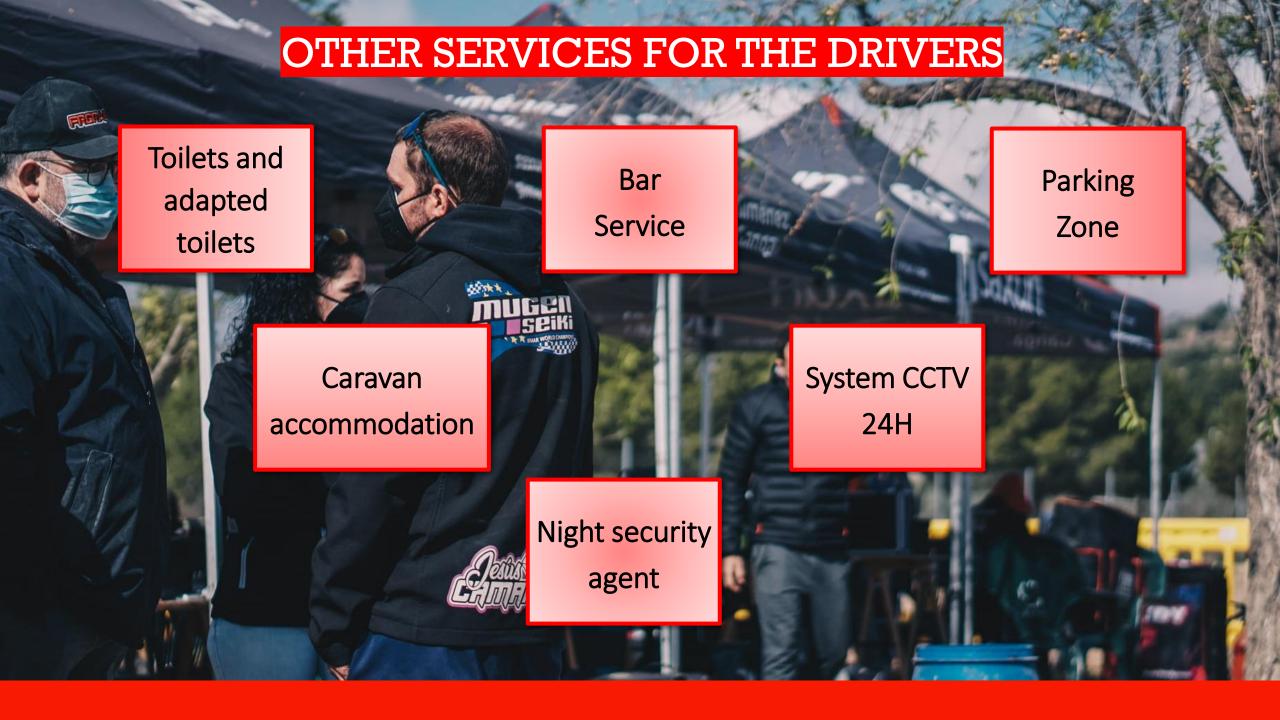

5 hours to the Circuit





## LOCATION AND SERVICES





C. Biar, 03630 Sax, Alicante

PLUS CODE: G5JF+4G Sax

## THE TRACK



Full lighting
Automatic watering

5000 Total meters 430 track meters 4 meters wide



## THE TRACK









## THE TRACK









### DRIVERS ROSTRUM

- \*15 drivers
- \*Disabled ramp
- \*Solar protection
- \*Driver spacers



- \*Public address and monitoring system
- \*Complete visibility between driver and mechanic





- \*Capacity for 150 drivers
- \*Individual electrical outlets isolated with protections
- \*Public address system and race monitoring
- \*Solid metal tables and chairs
- \*Solar protection
- \*Full lighting

## OTHER SERVICES FOR THE COMPETITION

#### TECHNICAL INSPECTION





WARMING AND CARBURETION AREA



TIMING AND TV RECORDING FACILITIES