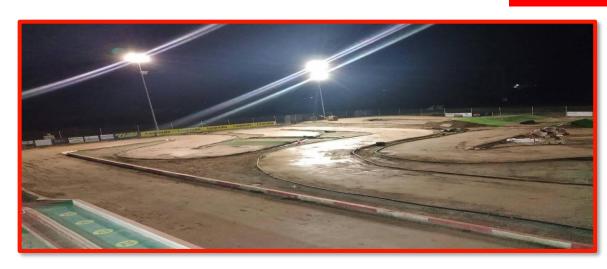

## THE TRACK

Full lighting
Automatic watering

5000 Total meters 430 track meters 4 meters wide

## THE TRACK