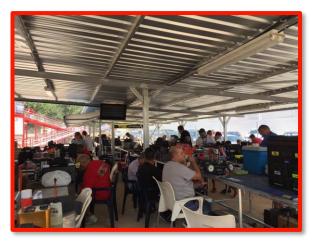

### DRIVERS ROSTRUM

- \*15 drivers
- \*Disabled ramp
- \*Solar protection
- \*Driver spacers

- \*Public address and monitoring system
- \*Complete visibility between driver and mechanic

- \*Capacity for 150 drivers
- \*Individual electrical outlets isolated with protections
- \*Public address system and race monitoring
- \*Solid metal tables and chairs
- \*Solar protection
- \*Full lighting