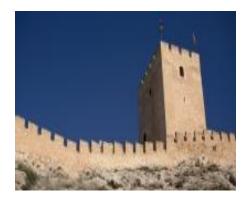

THE CASTLE

Rocky castle that rises on a limestone ridge to the right of the Vinalopó River, reaching a height of 500 meters above sea level, and dominating the Villa, which extends to its sunny side.

**PARTY** 