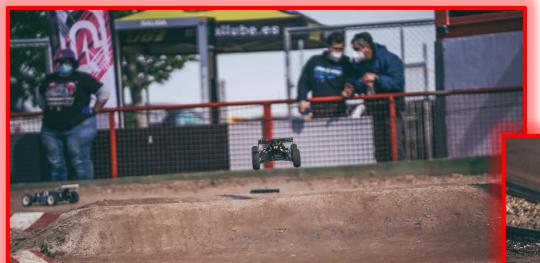

## THE TRACK

Full lighting
Automatic watering

5000 Total meters 430 track meters 4 meters wide

## THE TRACK