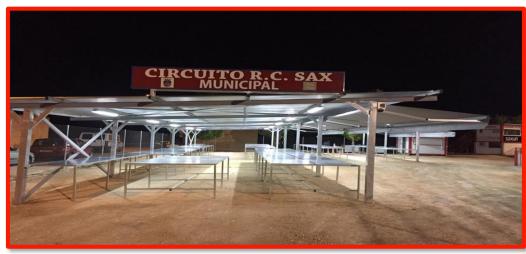

## LOCATION AND SERVICES

C. Biar, 03630 Sax, Alicante

PLUS CODE: G5JF+4G Sax

### DRIVERS ROSTRUM

- \*15 drivers
- \*Disabled ramp
- \*Solar protection
- \*Driver spacers

- \*Public address and monitoring system
- \*Complete visibility between driver and mechanic

- \*Capacity for 150 drivers
- \*Individual electrical outlets isolated with protections
- \*Public address system and race monitoring
- \*Solid metal tables and chairs
- \*Solar protection
- \*Full lighting