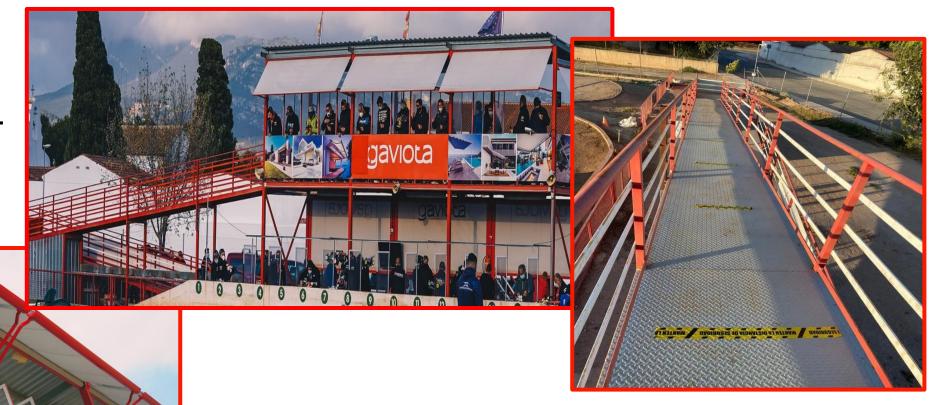

### DRIVERS ROSTRUM

- \*15 drivers
- \*Disabled ramp
- \*Solar protection
- \*Driver spacers

- \*Public address and monitoring system
- \*Complete visibility between driver and mechanic

- \*Capacity for 150 drivers
- \*Individual electrical outlets isolated with protections
- \*Public address system and race monitoring
- \*Solid metal tables and chairs
- \*Solar protection
- \*Full lighting