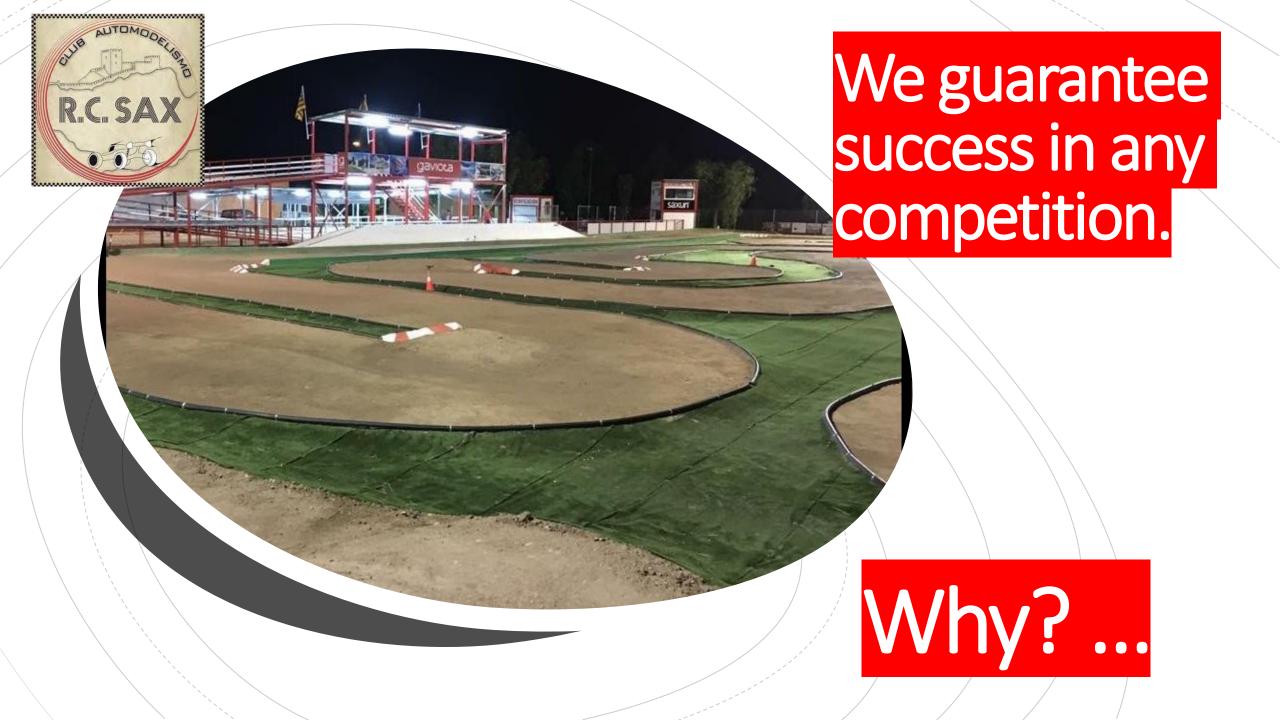

## THE TRACK

Full lighting
Automatic watering

5000 Total meters 430 track meters 4 meters wide

## THE TRACK