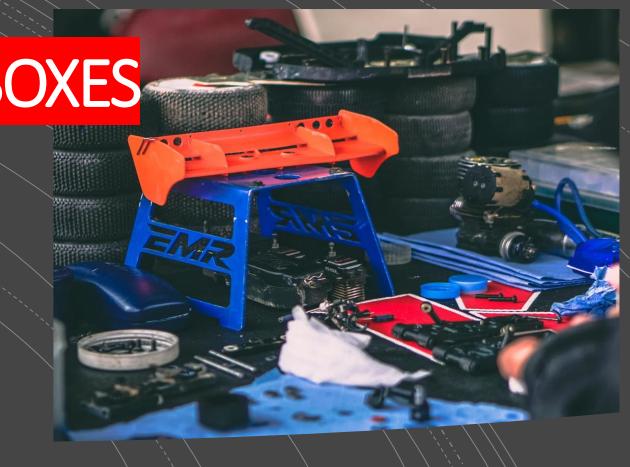

### DRIVERS ROSTRUM

- \*15 drivers
- \*Disabled ramp
- \*Solar protection
- \*Driver spacers

- \*Public address and monitoring system
- \*Complete visibility between driver and mechanic

- \*Capacity for 150 drivers
- \*Individual electrical outlets isolated with protections
- \*Public address system and race monitoring
- \*Solid metal tables and chairs
- \*Solar protection
- \*Full lighting