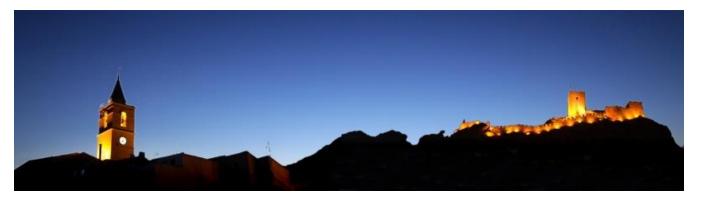

#### **SOCIAL NETWORKS**

Facebook.com/circuitosax

- Sax is located on the south face of a large rock that is crowned by a unique castle that defines the urban profile of the municipality.
- It forms part of the Alto Vinalopó region and limits with Elda, Petrer, Castalla, Biar, Villena and Salinas. With an area of 63 km2 and an altitude of 471 meters above sea level, Sax has been a strategic communications hub since ancient times.
- It was crossed by Roman roads, by Arab roads and by Christian routes.
- It is currently located between the axis of communications between the coast and the central Spain plateau. Both the Autovía del Mediterráneo and the railway linking Madrid with Alicante take advantage of this natural corridor of the Vinalopó.

THE CASTLE

Rocky castle that rises on a limestone ridge to the right of the Vinalopó River, reaching a height of 500 meters above sea level, and dominating the Villa, which extends to its sunny side.

**PARTY** 