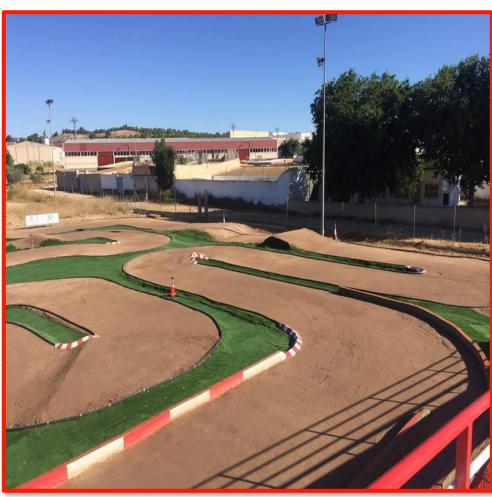

## THE TRACK

Full lighting
Automatic watering

5000 Total meters 430 track meters 4 meters wide

## THE TRACK