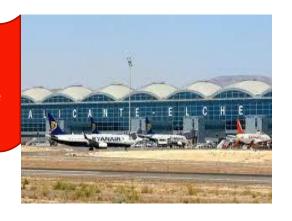

## MEANS OF TRANSPORT

Alicante-Elche
Airport
35 minuts to the
Circuit

Murcia Airport 70 minuts to the Circuit

Madrid Airport 4 hours to the Circuit

Valencia Airport 1,5 hours to the Circuit