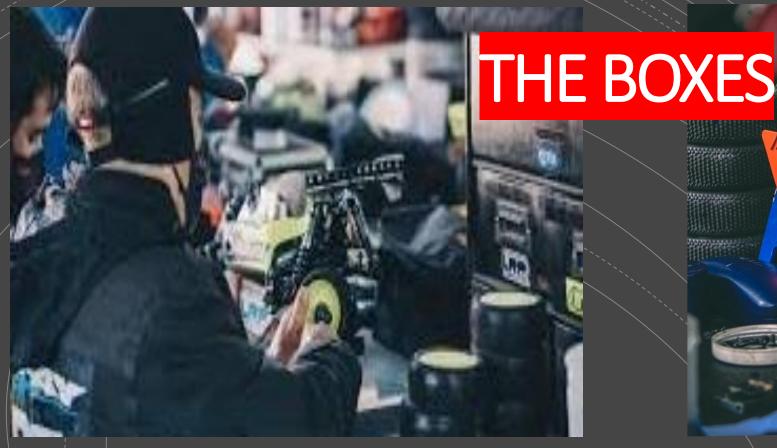

### DRIVERS ROSTRUM

- \*15 drivers
- \*Disabled ramp
- \*Solar protection
- \*Driver spacers

- \*Public address and monitoring system
- \*Complete visibility between driver and mechanic

- \*Capacity for 150 drivers
- \*Individual electrical outlets isolated with protections
- \*Public address system and race monitoring
- \*Solid metal tables and chairs
- \*Solar protection
- \*Full lighting