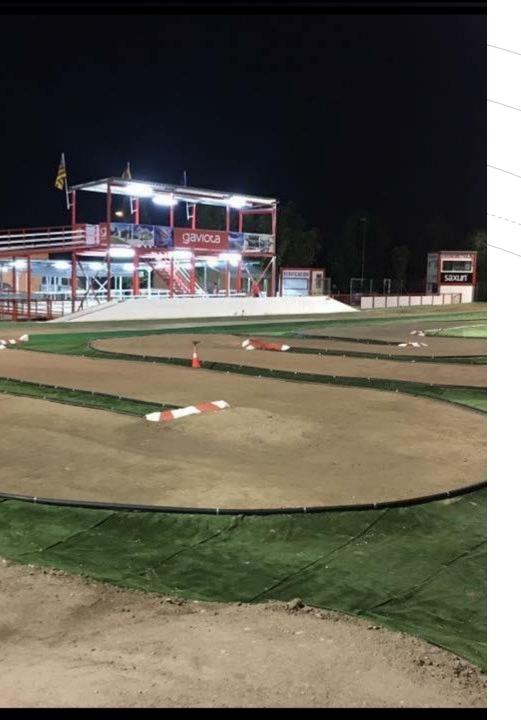

## THE TRACK

Full lighting
Automatic watering

5000 Total meters 430 track meters 4 meters wide

## THE TRACK