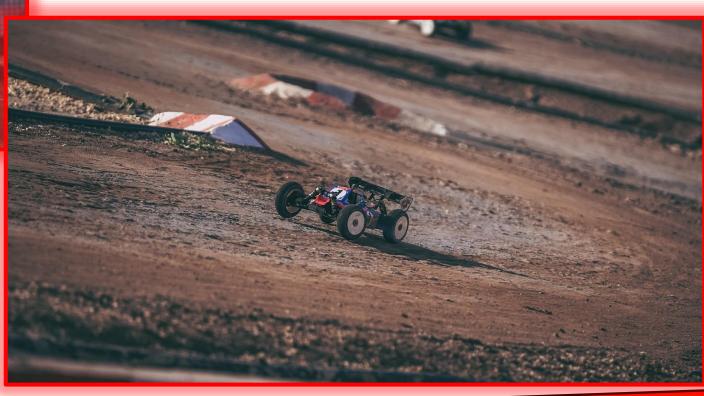

## THE TRACK

Full lighting
Automatic watering

5000 Total meters 430 track meters 4 meters wide

## THE TRACK