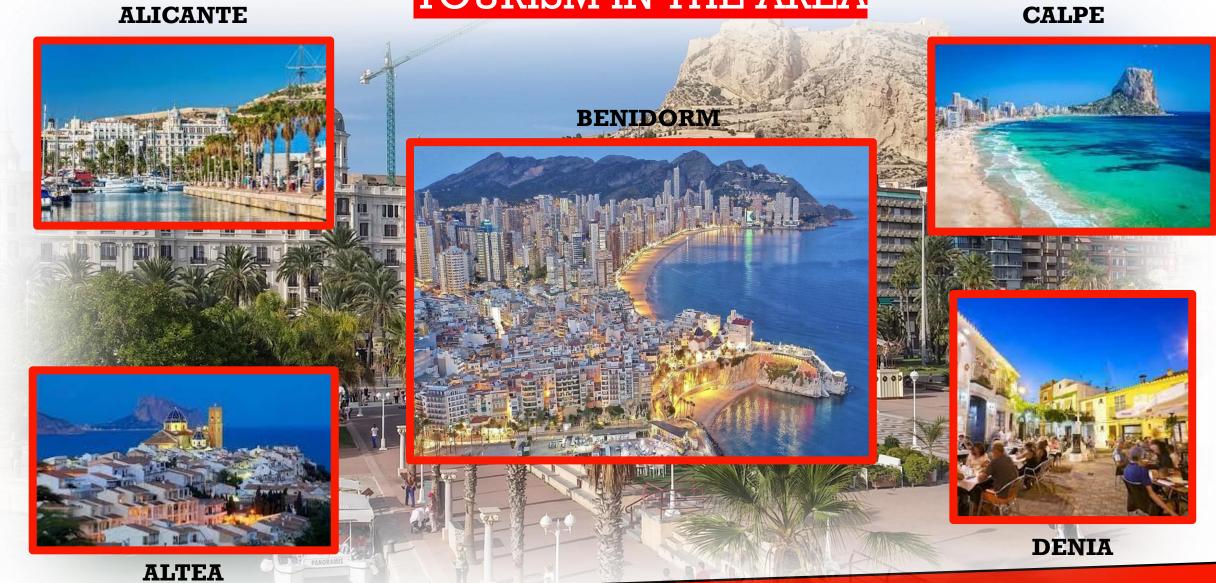

| 67 €  |
| ARECA ****        | ELCHE       | 20 MIN          | 73 €  |
| AC MARRIOTT ****  | ELDA        | 10 MIN          | 79 €  |
| CASA RURAL MOLDES | ELDA-PETRER | 10 MIN          | 62 €  |

## OTHER ALTERNATIVES FOR ACCOMMODATION







**ARECA** 



**CASA RURAL MOLDES** 



DANIYA



**PORT ELCHE** 



LA LONJA



**EUROSTAR LUCENTUM** 

## ORIENTATIVE PRICE FOR GASTRONOMY

| PRODUCT              | PRICE  |
|----------------------|--------|
| LUNCH MENU           | 10 €   |
| SOFT DRINKS          | 1 €    |
| BEER                 | 1,50 € |
| BREAKFAST            | 5 €    |
| DINNER               | 12 €   |
| SNACK                | 3,50 € |
| PAELLA FOR 4 PERSONS | 35 €   |
| SPECIAL MEAT DISH    | 25 €   |
| COMBINED DISH        | 10 €   |









## TOURISM IN THE AREA



## MEANS OF TRANSPORT

Alicante-Elche
Airport
35 minuts to the
Circuit





Murcia Airport 70 minuts to the Circuit



Madrid Airport 4 hours to the Circuit

Valencia Airport 1,5 hours to the Circuit





## LOCATION AND SERVICES





C. Biar, 03630 Sax, Alicante

PLUS CODE: G5JF+4G Sax

## THE TRACK



Full lighting
Automatic watering

5000 Total meters 430 track meters 4 meters wide



## THE TRACK









## THE TRACK









### DRIVERS ROSTRUM

- \*15 drivers
- \*Disabled ramp
- \*Solar protection
- \*Driver spacers



- \*Public address and monitoring system
- \*Complete visibility between driver and mechanic





- \*Capacity for 150 drivers
- \*Individual electrical outlets isolated with protections
- \*Public address system and race monitoring
- \*Solid metal tables and chairs