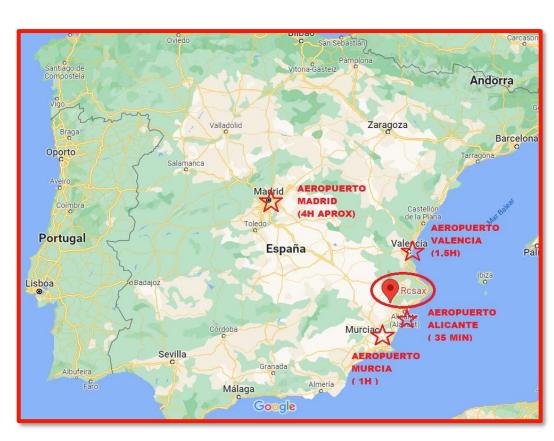

## MEANS OF TRANSPORT

Alicante-Elche
Airport
35 minuts to the
Circuit

Murcia Airport 70 minuts to the Circuit

Madrid Airport 4 hours to the Circuit

Valencia Airport 1,5 hours to the Circuit