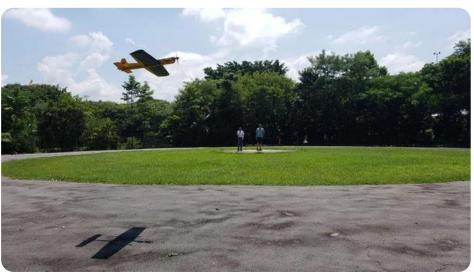

# **CASA CLUB**

THE CASA RACEWAY IS LOCATED AT CASA CLUB, THE TRACK IS ABSOLUTELY INCREDIBLE, COMPOSED OF MIXED SURFACES AND DIMENSIONS SUITABLE FOR THE ACCOMPLISHMENT OF THE EVENT.

#### THE CASA CLUB IS A HUGE GREEN AREA WITH SMALL LAKE AND VCC AREA TOO.