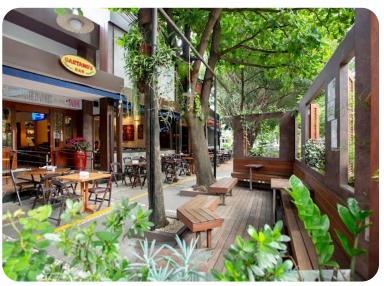

# **DRINKS**

Near the Track we have a lot variety of Drink bars, more than a 30 options in less than 2 km.

In the track neighborhood, we have a lot variety of Restaurants such as: Brazilian, Italian, Mexican, Hamburgers, Health, Japanese, Barbecue, Sea Food.