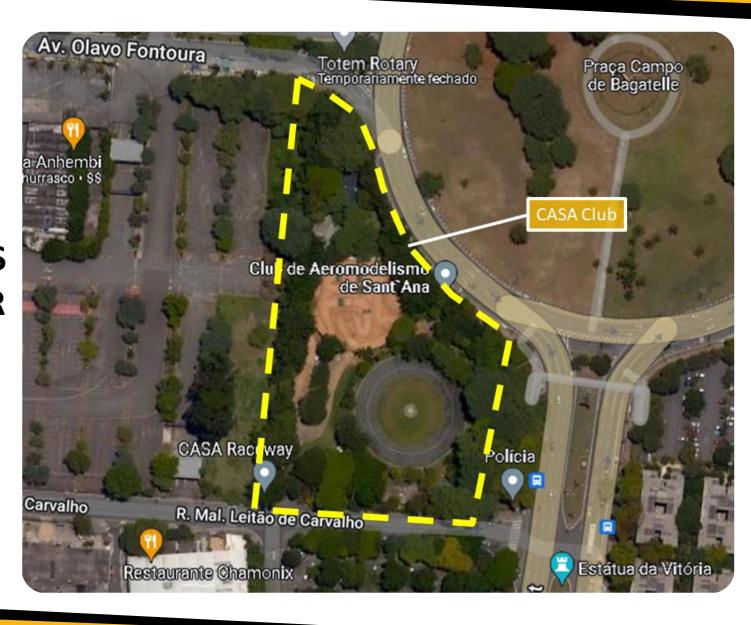

**HOST:** CASA Raceway

ADDRESS: Rua Marechal Leitão de Carvalho, 15 - City São Paulo /SP / Brazil - 02009-010

PLUS CODE: F9M9+HH São Paulo, SP

**WEBSITE:** www.febarc.org / www.casaraceway.com.br

The Race will follow all IFMAR General Rules for 1/8 Off Road I.C Word Championship

#### SÃO PAULO HAVE ONE OF THE MOST EFFICIENT SUBWAYS IN THE WORLD

CLUB CASA is located 1 km from Portuguesa-Tietê subway station