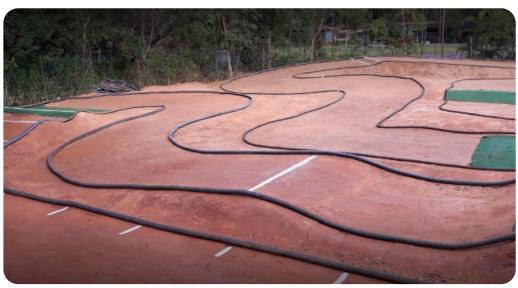

# TRACK LAYOUT - PROPOSAL TO 2024

The track is perfect for the Worlds with 300 meters extension with soil texture.

# THE DRIVER STAND HAS COMFORTABLE SPACE FOR 15 DRIVES.

The track has a full lighting system that aloud night races.

We will work together to make the first off road world championship in Brazil unforgettable.