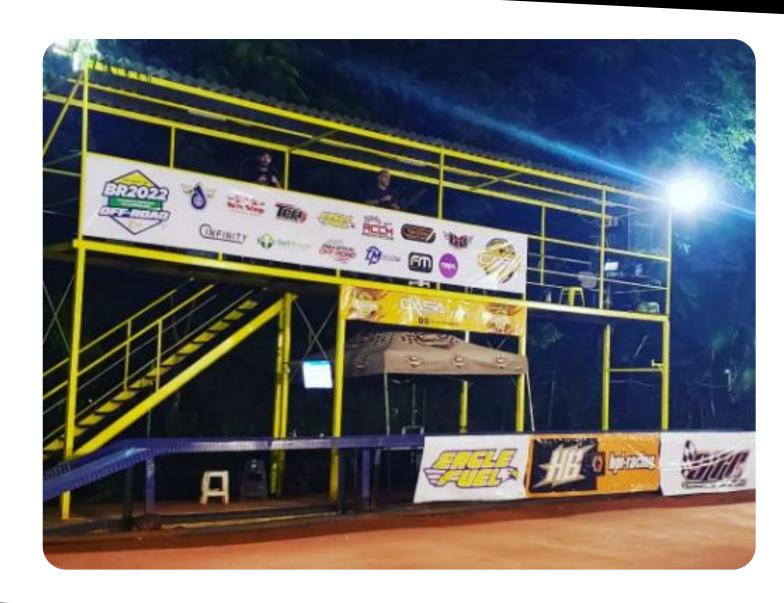

# THE DRIVER STAND HAS COMFORTABLE SPACE FOR 15 DRIVES.

The track has a full lighting system that aloud night races.

We will work together to make the first off road world championship in Brazil unforgettable.

The race control location will be increase to Worlds.