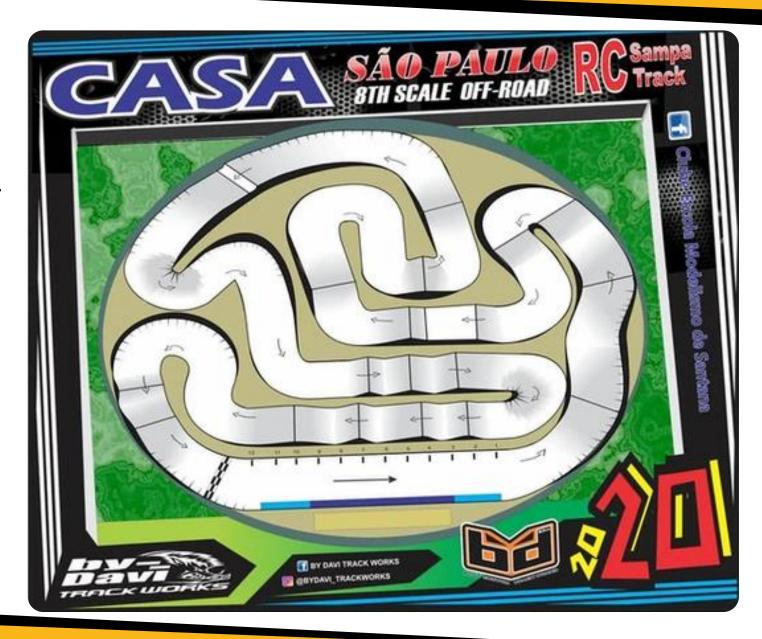

#### **2020 TRACK LAYOUT**

For 2024 IFMAR Worlds we will rebuild the track.

All the facilities will be available at the track for the Worlds, we did a previous layout about it in next slide.

Today the track has structure to withstand comfortably 50 drivers, for the Worlds the organization will rent tends and restrooms to enlarge the structure for 230 drivers, mechanics and all staff.

#### **2020 TRACK LAYOUT**

# TRACK LAYOUT - PROPOSAL TO 2024

The track is perfect for the Worlds with 300 meters extension with soil texture.