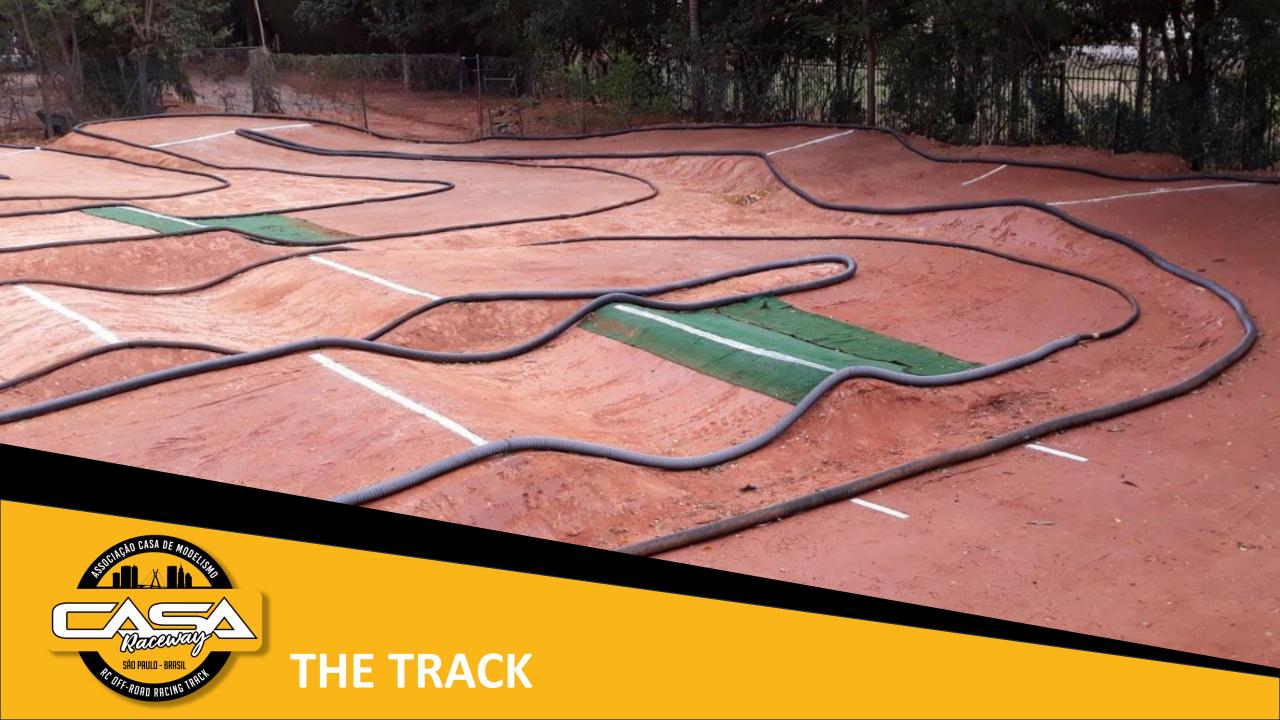

#### **2020 TRACK LAYOUT**

For 2024 IFMAR Worlds we will rebuild the track.

All the facilities will be available at the track for the Worlds, we did a previous layout about it in next slide.

Today the track has structure to withstand comfortably 50 drivers, for the Worlds the organization will rent tends and restrooms to enlarge the structure for 230 drivers, mechanics and all staff.

#### **2020 TRACK LAYOUT**

# TRACK LAYOUT - PROPOSAL TO 2024

The track is perfect for the Worlds with 300 meters extension with soil texture.