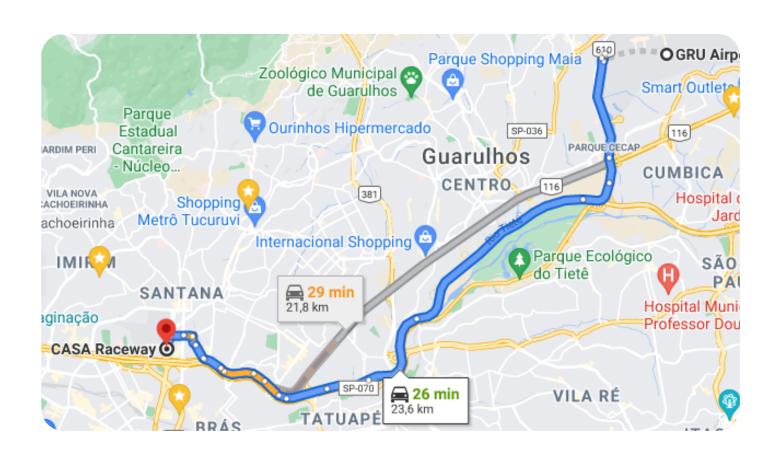

#### **GRU**

#### **CUMBICA INTERNATIONAL AIRPORT**

CITY - GUARULHOS — SP

DISTANCE - 23KM (14.3 MILES)

TIME OF TRAVEL - ~26 MIN BY CAR

TRANSFER - BY UBER ~ US\$ 20