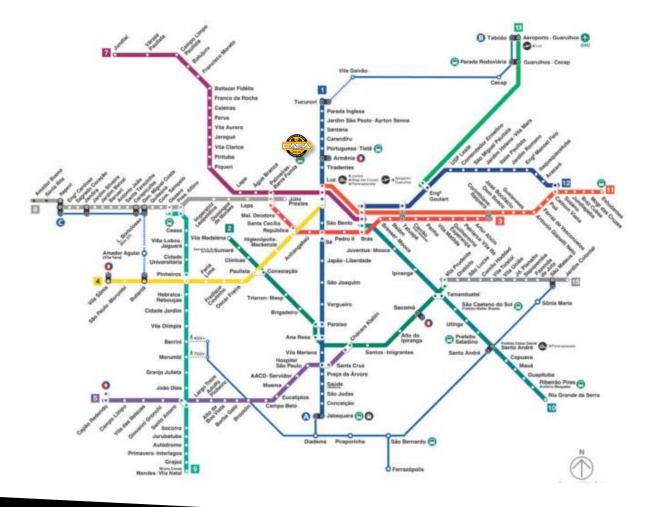

# **SUBWAY LINES**

#### SÃO PAULO HAVE ONE OF THE MOST EFFICIENT SUBWAYS IN THE WORLD

CLUB CASA is located 1 km from Portuguesa-Tietê subway station