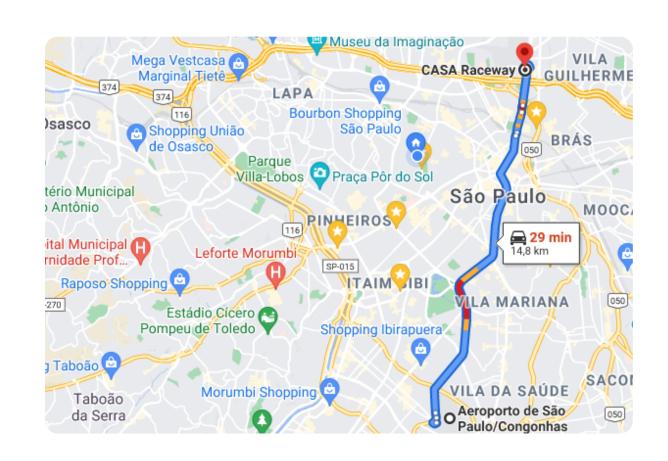

#### **CGH**

#### **CONGONHAS AIRPORT**

CITY - SÃO PAULO - SP

**DISTANCE** – 14.8 KM (9.2 MILES)

TIME OF TRAVEL - ~29 MIN BY CAR

**TRANSFER** - BY UBER ~ US\$ 15