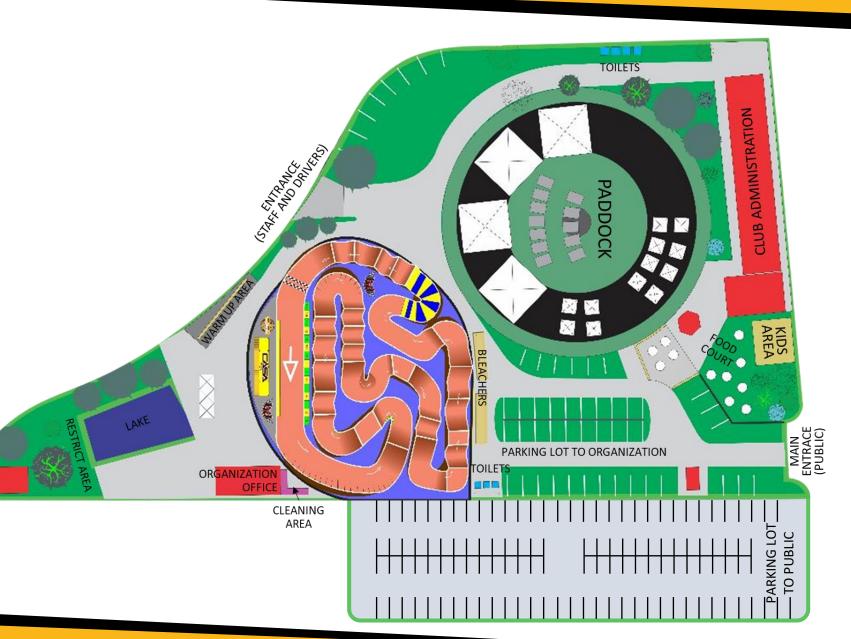

#### **2020 TRACK LAYOUT**

For 2024 IFMAR Worlds we will rebuild the track.

All the facilities will be available at the track for the Worlds, we did a previous layout about it in next slide.

Today the track has structure to withstand comfortably 50 drivers, for the Worlds the organization will rent tends and restrooms to enlarge the structure for 230 drivers, mechanics and all staff.

#### **2020 TRACK LAYOUT**

# TRACK LAYOUT - PROPOSAL TO 2024

The track is perfect for the Worlds with 300 meters extension with soil texture.

# FACILITIES PROPOSAL TO 2024

All drives will access easily the food court, pit lane, restrooms and warm up areas. The Drivers also will have a Power Supply 110V energy will be supply on the all worktables and cleaning (all support for car maintenance like compressed air and wash area).

# FACILITIES PROPOSAL TO 2024

High speed internet will be available exclusive for media, live timing and live video. RCM (Race Control Management) will be used for the event Timing. Each participant is responsible for aching a My Laps RC4 compatible transponder to their car during the whole event, including practice. The results of the championship will be available at www.febarc.org.

**ORGANIZATION OFFICE (STAFF AND MEDIA AREA)** 

POWER SUPPLY (BRAZILIAN TYPE 110V)

PADDOCK