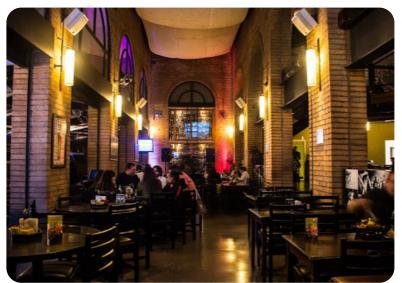

# **DRINKS**

Near the Track we have a lot variety of Drink bars, more than a 30 options in less than 2 km.

In the track neighborhood, we have a lot variety of Restaurants such as: Brazilian, Italian, Mexican, Hamburgers, Health, Japanese, Barbecue, Sea Food.