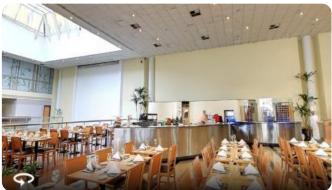

# **DRINKS**

Near the Track we have a lot variety of Drink bars, more than a 30 options in less than 2 km.

In the track neighborhood, we have a lot variety of Restaurants such as: Brazilian, Italian, Mexican, Hamburgers, Health, Japanese, Barbecue, Sea Food.