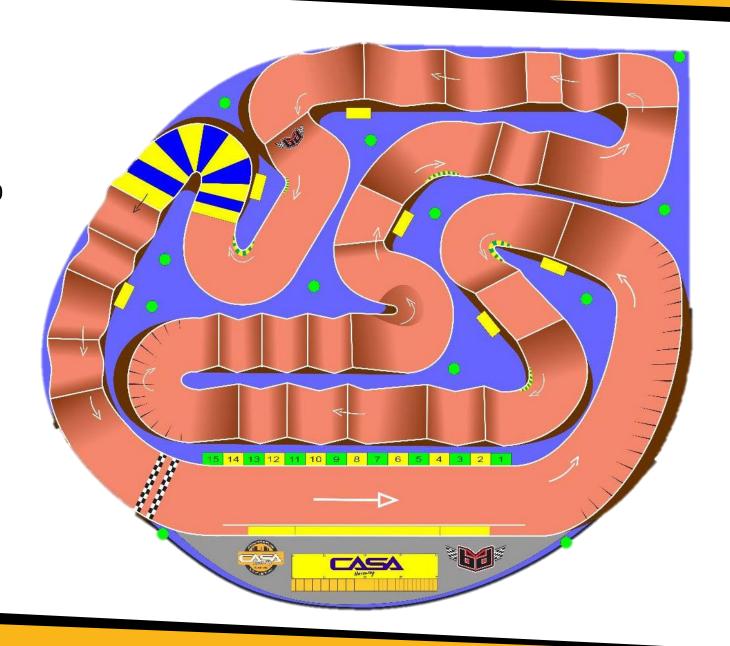

#### **2020 TRACK LAYOUT**

For 2024 IFMAR Worlds we will rebuild the track.

All the facilities will be available at the track for the Worlds, we did a previous layout about it in next slide.

Today the track has structure to withstand comfortably 50 drivers, for the Worlds the organization will rent tends and restrooms to enlarge the structure for 230 drivers, mechanics and all staff.

#### **2020 TRACK LAYOUT**

# TRACK LAYOUT - PROPOSAL TO 2024

The track is perfect for the Worlds with 300 meters extension with soil texture.