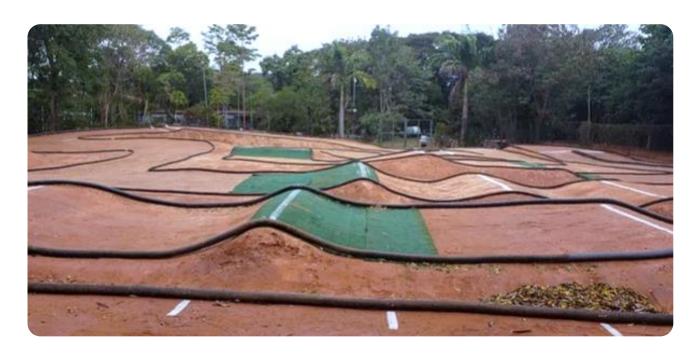

# **CASA CLUB**

THE CASA RACEWAY IS LOCATED AT CASA CLUB, THE TRACK IS ABSOLUTELY INCREDIBLE, COMPOSED OF MIXED SURFACES AND DIMENSIONS SUITABLE FOR THE ACCOMPLISHMENT OF THE EVENT.

#### THE CASA CLUB IS A HUGE GREEN AREA WITH SMALL LAKE AND VCC AREA TOO.

#### **2020 TRACK LAYOUT**

For 2024 IFMAR Worlds we will rebuild the track.

All the facilities will be available at the track for the Worlds, we did a previous layout about it in next slide.

Today the track has structure to withstand comfortably 50 drivers, for the Worlds the organization will rent tends and restrooms to enlarge the structure for 230 drivers, mechanics and all staff.