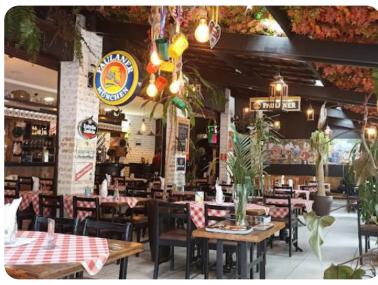

# **DRINKS**

Near the Track we have a lot variety of Drink bars, more than a 30 options in less than 2 km.

In the track neighborhood, we have a lot variety of Restaurants such as: Brazilian, Italian, Mexican, Hamburgers, Health, Japanese, Barbecue, Sea Food.