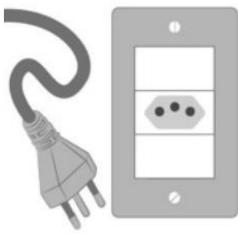

**ORGANIZATION OFFICE (STAFF AND MEDIA AREA)** 

POWER SUPPLY (BRAZILIAN TYPE 110V)

PADDOCK