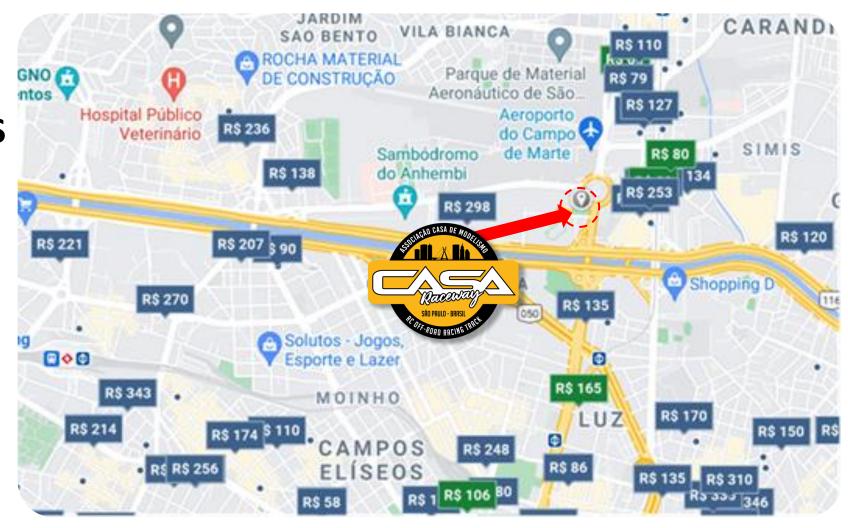

# **LOCATION**

#### CASA RACEWAY IS LOCATED NEAR THE MAIN AIRPORTS OF SÃO PAULO

#### **GRU**

#### **CUMBICA INTERNATIONAL AIRPORT**

CITY - GUARULHOS — SP

DISTANCE - 23KM (14.3 MILES)

TIME OF TRAVEL - ~26 MIN BY CAR

TRANSFER - BY UBER ~ US\$ 20

#### **CGH**

#### **CONGONHAS AIRPORT**

CITY - SÃO PAULO - SP

**DISTANCE** – 14.8 KM (9.2 MILES)

TIME OF TRAVEL - ~29 MIN BY CAR

**TRANSFER** - BY UBER ~ US\$ 15

#### CASA RACEWAY IS LOCATED CLOSE THE MAIN AIRPORTS OF SÃO PAULO

#### **VCP**

**VIRACOPOS INTERNATIONAL AIRPORT** 

**CITY** – CAMPINAS – SP

**DISTANCE** – 92.9 KM (57.3 MILES)

TIME OF TRAVEL - ~72 MIN BY CAR

**TRANSFER** - BY UBER ~ US\$ 55

DUE TO THE TRACK IS
CLOSE CARNIVAL ARENA
AND SOME CONVENTIONS
CENTER THERE ARE A LOT
OF HOTEL OPTIONS