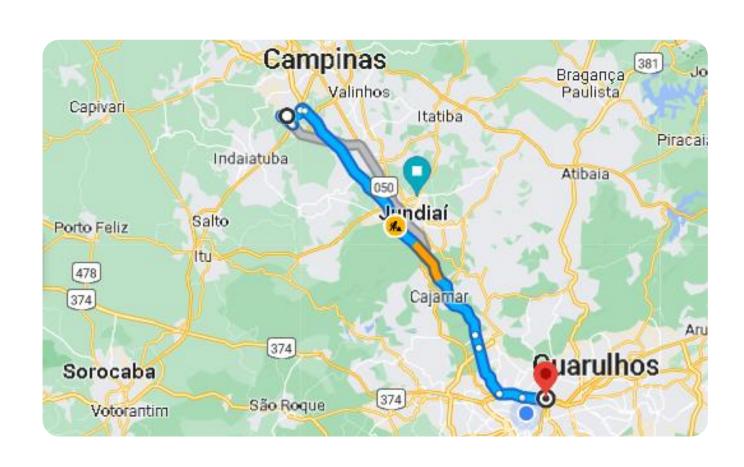

#### **VCP**

**VIRACOPOS INTERNATIONAL AIRPORT** 

**CITY** – CAMPINAS – SP

**DISTANCE** – 92.9 KM (57.3 MILES)

TIME OF TRAVEL - ~72 MIN BY CAR

**TRANSFER** - BY UBER ~ US\$ 55

DUE TO THE TRACK IS
CLOSE CARNIVAL ARENA
AND SOME CONVENTIONS
CENTER THERE ARE A LOT
OF HOTEL OPTIONS