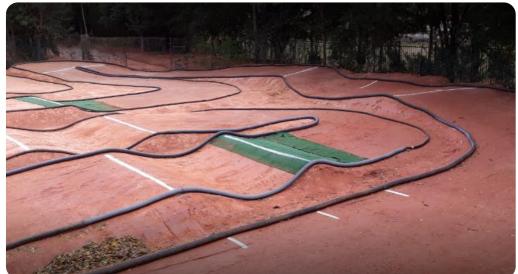

#### **2020 TRACK LAYOUT**

For 2024 IFMAR Worlds we will rebuild the track.

All the facilities will be available at the track for the Worlds, we did a previous layout about it in next slide.

Today the track has structure to withstand comfortably 50 drivers, for the Worlds the organization will rent tends and restrooms to enlarge the structure for 230 drivers, mechanics and all staff.

#### **2020 TRACK LAYOUT**

# TRACK LAYOUT - PROPOSAL TO 2024

The track is perfect for the Worlds with 300 meters extension with soil texture.