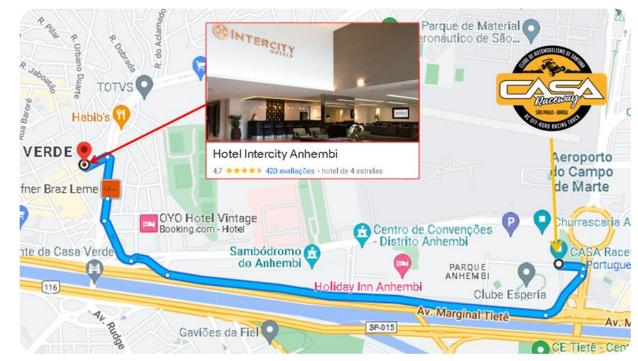

#### **RECOMMENDATIONS**

Holiday Inn Sao Paulo Parque Anhembi, an IHG Hotel (Holiday Inn Anhembi)

4.6 ★★★★★ 6,821 Google reviews

3-star hotel

Intercity São Paulo Anhembi (Hotel Intercity Anhembi)

4.6 ★★★★★ 533 Google reviews

#### **INTERCITY – ANHEMBI**

From only 4 minutes away from the track, Intercity is one of the biggest hotel chain in Brazil.

Daily rates of approximately 70 dollars.