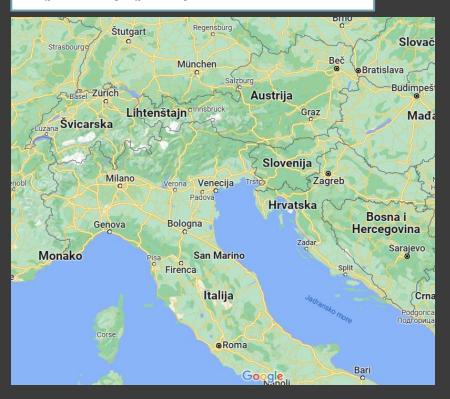

## **DESTINATIONS BY CAR AND AIRPLANE**

## Traveling by car:

Milan – Zagreb 630 km Bratislava – Zagreb 375 km Munchen – Zagreb 546 Vienna - Zagreb 373 km