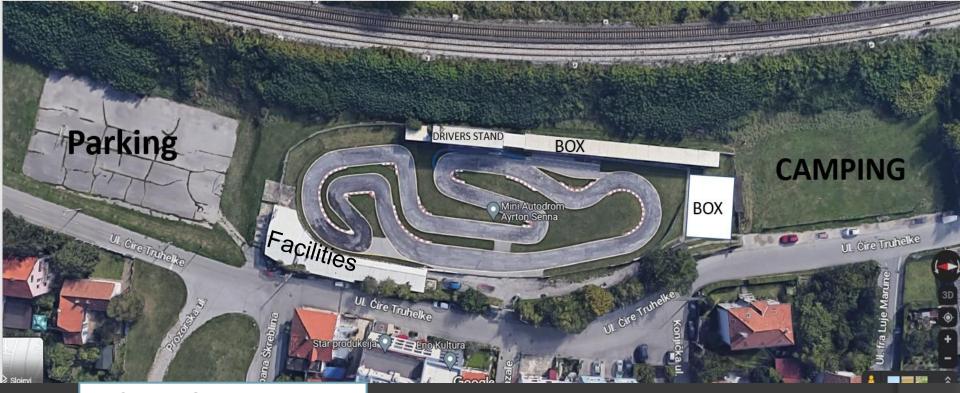

#### **FACILITIES:**

- Lunch and dining area for the drivers and their teams with freshly cooked meals.
- 2. Couple of restrooms
- 3. Tent for accomodating drivers 10x15 dimensions with 14 tables.
- 4. Boxes with capacity for 60 drivers.
- 5. Scoreboard
- 6. Medical vehicle and medical assistant
- 7. Parking for cars
- 8. Techincal inspection area
- 9. Camp for motorhomes

## **EVENT VENUE**

UI. Ćire Truhelke 4, 10000

Zagreb

Phone: +385 99 545 4836

# CAMPING NEAR THE TRACK (MOTORHOMES) 10 to 15 max depending on the size!

Those who are interested in camping please apply to this email with your camper dimensions: ec\_gt82023@hams.hr