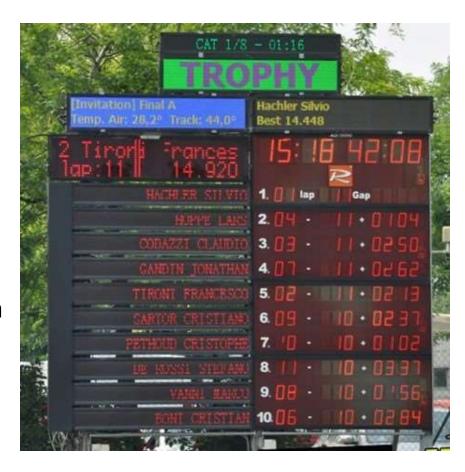

# **LED TAB**

Is possible to see:
every lap time,
the gap between the
drivers and the race
position.

So is possible to follow the race in real time on the big led tab.

## **TIME KEEPER**

The track is divided on 3 sectors.

There are 2 intermediate time and the lap time.

On the time keeper box there are 2 computers for the first and the second loop.

All the PC are connected to a group of continuity so the race can continue also in case of black out.