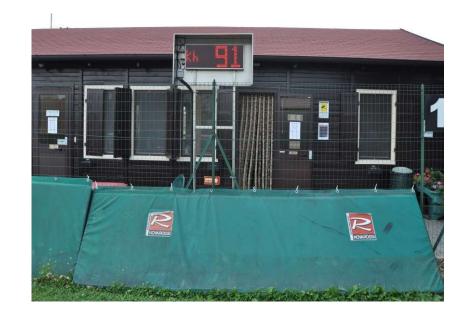

# SPEED RADAR CONTROL

On the straight there is a special radar to catch the maximum speed of every model.

The max speed is visible on the led tab at the end of the straight.