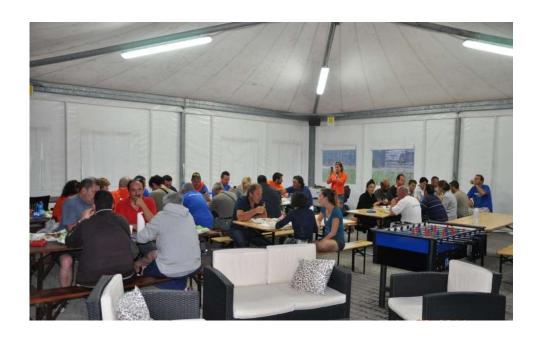

# **BAR - RESTAURANT**

The service bar lets you have fresh drinks, icecream, snack and sandwich every day.

The restaurant is opened every day for lunch and dinner. The bar restaurant offers air conditioned every day, with 50 places inside, 70 places under the maxi-gazebo and 50 places outside. Tot 170 places to sit.

On the relax area are available soccer play, a small children slide, outside sopha, playstation with maxi TV, free wi-fi and internet point for free.