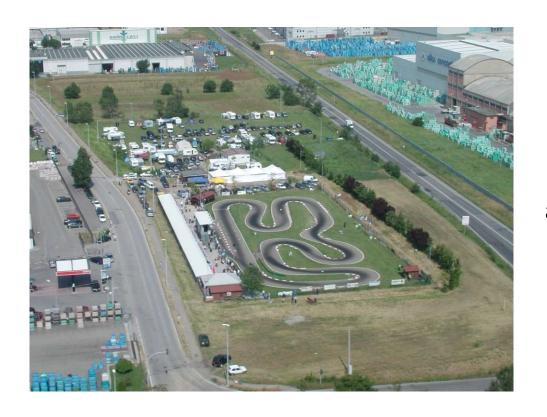

# **OPENED EVERY DAY FROM 08:00 a.m.**

**TECHNIC CHARACTERS:** 

Lenght: 294 mt - Width: 5 mt

Left corners: 6 - Right corners: 5

Best Lap 1/8: 13.6' 1/10:15.4' 1/5:18.0'

F1: 19.0' Motorcycle: 21,69'