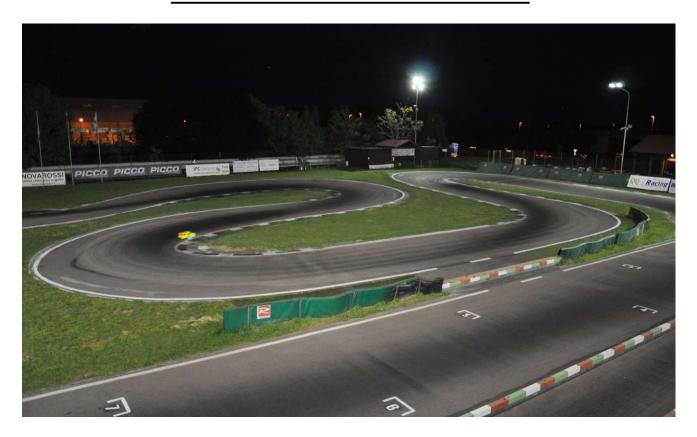

# **NIGHT LIGHTS ON THE TRACK**

The electric power of the track is 35 KW.

Is possible to do free practices and races during the evening or night.