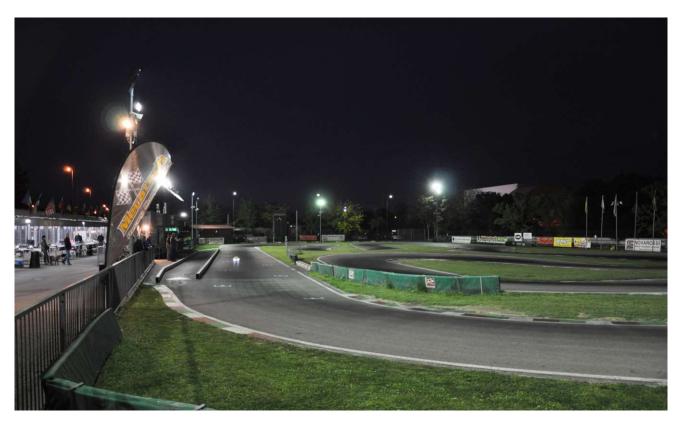

# **NIGHT LIGHTS ON THE TRACK**

The electric power of the track is 35 KW.

Is possible to do free practices and races during the evening or night.