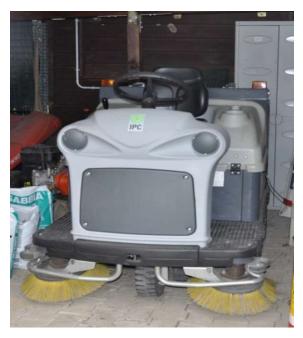

DDOCK**

Are available 200 places for 1/8, 1/10, electric or motorcycle drivers. For 1/5 event are available 160 places. In every bench there is electric connection.

## **AUDIO SYSTEM**

Are available 5 wireless microphones (high quality) for referee, time keeper, race director, ecc..

There are 32 audio speakers all over on the track.

## REFEREE

There are 2 positions for race referee.

The first one is on the platform drivers to follow the race from an higher position.

The second one is on the pit-lane, near the mechanics. In both positions there are monitors to follow the race in real time.

# **MONITORS MECHANICS**

All the mechanics can follow the race with 4 monitors under the box.

# **CLEANING AREA**

Appropriated area to clean the models, served by water and air compressed.





## **CLEANING MACHINE**

Special machine to clean the asphalt.

## **INTERNET WI-FI**

Free wi-fi all over on the track, with 6 access points, included camper area.

## RACE RESULTS AND RACE PICTURES

After every race is possible to download and to see the race results and race pictures on our web-site.



# **RESTROOM**

- 2 W.C. MEN
- 2 W.C. WOMEN
- 1 W.C. HANDICAP



# **CAMPER AREA**

Is possible to accomodate more then 30 campers, also with electric power.



# **BAR - RESTAURANT**

The service bar lets you have fresh drinks, icecream, snack and sandwich every day.

The restaurant is opened every day for lunch and dinner. The bar restaurant offers air conditioned every day, with 50 places inside, 70 places under the maxi-gazebo and 50 places outside. Tot 170 places to sit.

On the r