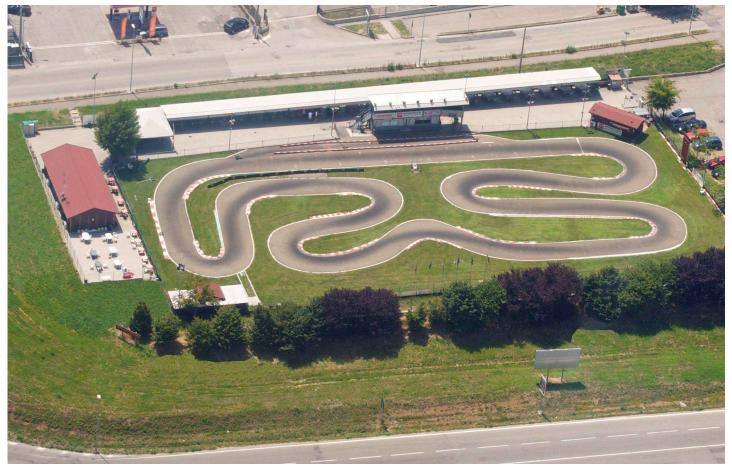

# **OPENED EVERY DAY FROM 08:00 a.m.**

**TECHNIC CHARACTERS:** 

Lenght: 294 mt - Width: 5 mt

Left corners: 6 - Right corners: 5

Best Lap 1/8: 13.6' 1/10:15.4' 1/5:18.0'

F1: 19.0' Motorcycle: 21,69'