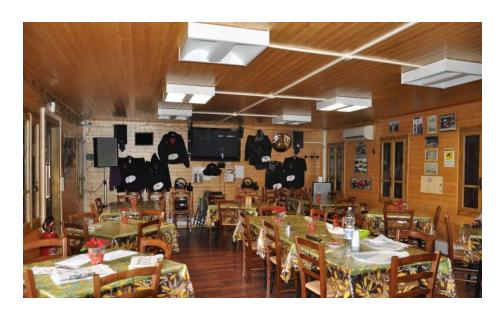

# **BAR - RESTAURANT**

The service bar lets you have fresh drinks, icecream, snack and sandwich every day.

The restaurant is opened every day for lunch and dinner. The bar restaurant offers air conditioned every day, with 50 places inside, 70 places under the maxi-gazebo and 50 places outside. Tot 170 places to sit.