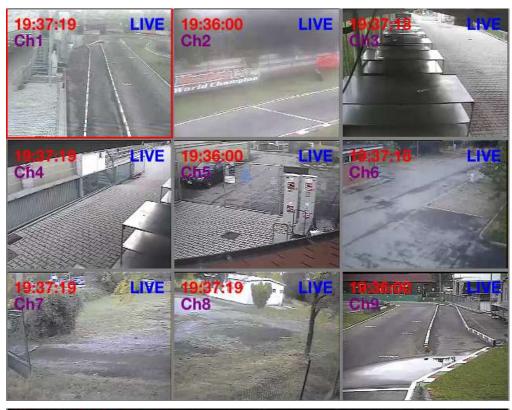

# **WEB CAM**

All the area is covered with more then 20 webcam (included camper area) that record 24 hours/day to garantee the security of the people and the vehicles.

Is also possible to see the webcam from your personal computer or your smartphone 24 hours/day.