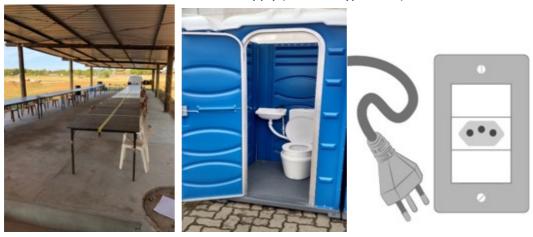

### 2020 Track Layout

For 2020 IFMAR Worlds we will rebuild the track.

All the facilities will be available at the track for the Worlds, we did a previous layout below about it.

Today The track has structure to withstand comfortably 100 drivers, for the Worlds the organizer of the event will rent tends and restrooms to enlarge the structure for 230 drivers, mechanics and all staff.

All drives will access easily the food court, pit lane, restrooms and warm up areas. The Drivers also will have a Power Supply 220V energy will be supply on the all work tables. and Cleaning Area with air compressor and car wash area. all support for car maintenance like compressed air and wash area.