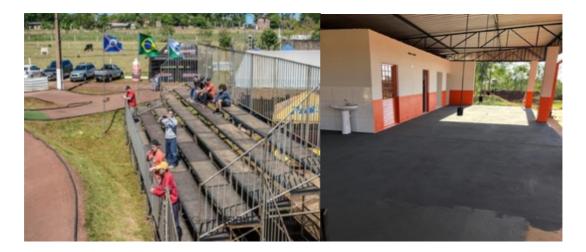

### 2020 Track Layout

For 2020 IFMAR Worlds we will rebuild the track.

All the facilities will be available at the track for the Worlds, we did a previous layout below about it.

Today The track has structure to withstand comfortably 100 drivers, for the Worlds the organizer of the event will rent tends and restrooms to enlarge the structure for 230 drivers, mechanics and all staff.

All drives will access easily the food court, pit lane, restrooms and warm up areas. The Drivers also will have a Power Supply 220V energy will be supply on the all work tables. and Cleaning Area with air compressor and car wash area. all support for car maintenance like compressed air and wash area.