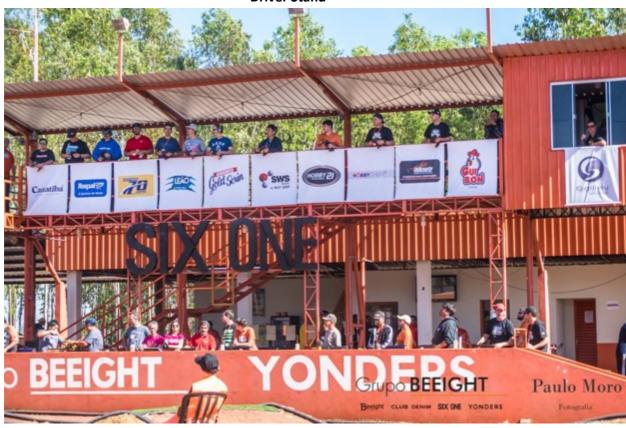

The Driver Stand has comfortable space for 15 drives.

The track has a full lighting system that aloud night races.

High speed internet will be available exclusive for media, live timing and live video.

RCM (Race Control Management) will be used for the event Timing. Each participant is responsible for aching a My Laps RC4 compatible transponder to their car during the whole event, including practice. The results of the championship will be available at www.febarc.org.

### **Driver Stand**

Grand Stand Drivers and Tech Inspection Area

Night view at the track