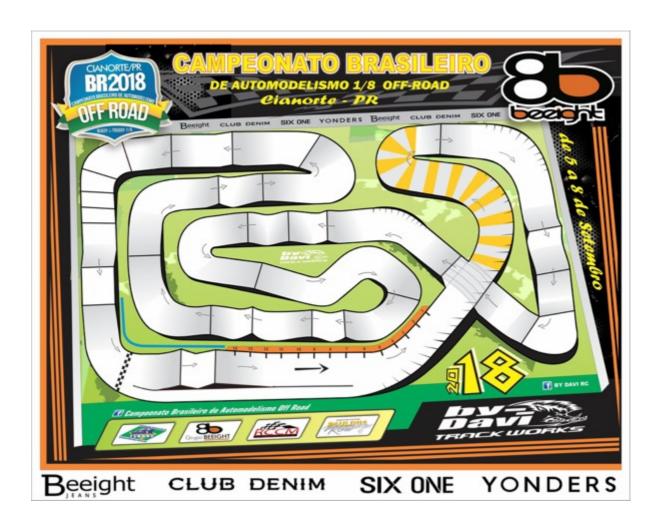

### 2020 Track Layout

For 2020 IFMAR Worlds we will rebuild the track.

All the facilities will be available at the track for the Worlds, we did a previous layout below about it.

Today The track has structure to withstand comfortably 100 drivers, for the Worlds the organizer of the event will rent tends and restrooms to enlarge the structure for 230 drivers, mechanics and all staff.