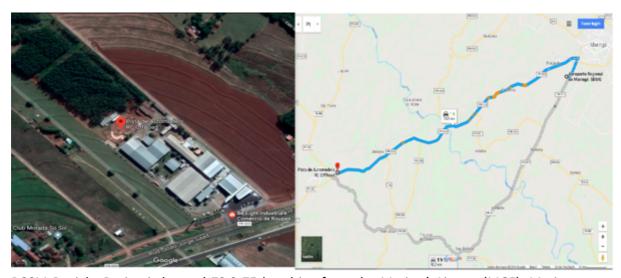

#### **Track Location**

RCCM Beeight Racing is located 73,9 75 km drive from the Maringá Airport (MGF). Maringa Airport has daily flights from São Paulo Cumbica International Airport (GRU) and Campinas Viracopos International Airport (VCP). For both airport on hour flight.

### **Car Rental**

RCCM Beeight Racing is located 73,9 75 km drive from the Maringá Airport (MGF) Maringa Airport has daily flights from São Paulo Cumbica International Airport (GRU) and Campinas Viracopos International Airport (VCP).