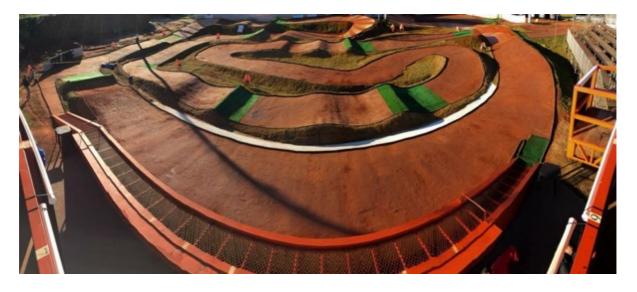

We have a commitment with the best ensure to all have an enjoyable time in our track and our city.

Enjoy a great tour in Iguazu Falls, 370km from Cianorte. https://iguazuargentina.com/en/index

The BeEigth Track is located in the background Beeight Industry the track is absolutely incredible, composed of mixed surfaces and dimensions suitable for the accomplishment of the event.

We will work together to make the first off road world championship in Brazil unforgettable. The track is perfect for the Worlds, with 360 meters extension and mixed texture of soil and concrete

Few pictures of the Track