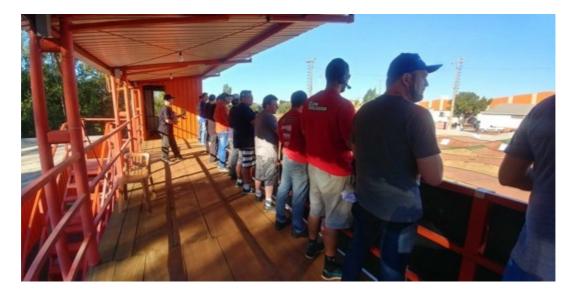

The Driver Stand has comfortable space for 15 drives.

The track has a full lighting system that aloud night races.

High speed internet will be available exclusive for media, live timing and live video.

RCM (Race Control Management) will be used for the event Timing. Each participant is responsible for aching a My Laps RC4 compatible transponder to their car during the whole event, including practice. The results of the championship will be available at www.febarc.org.

### **Driver Stand**

Grand Stand Drivers and Tech Inspection Area

Night view at the track