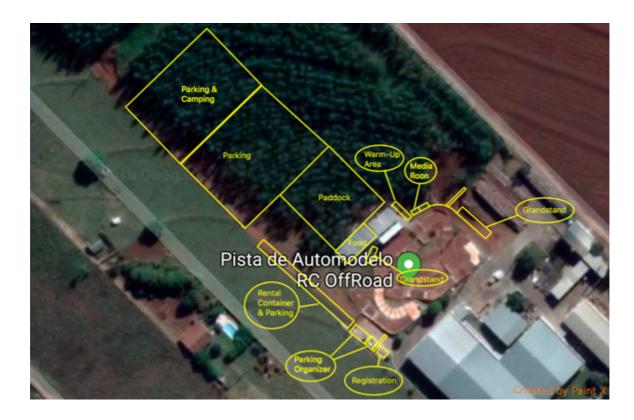

### 2020 Track Layout

For 2020 IFMAR Worlds we will rebuild the track.

All the facilities will be available at the track for the Worlds, we did a previous layout below about it.

Today The track has structure to withstand comfortably 100 drivers, for the Worlds the organizer of the event will rent tends and restrooms to enlarge the structure for 230 drivers, mechanics and all staff.

All drives will access easily the food court, pit lane, restrooms and warm up areas. The Drivers also will have a Power Supply 220V energy will be supply on the all work tables. and Cleaning Area with air compressor and car wash area. all support for car maintenance like compressed air and wash area.

The Driver Stand has comfortable space for 15 drives.

The track has a full lighting system that aloud night races.

High speed internet will be available exclusive for media, live timing and live video.

RCM (Race Control Management) will be used for the event Timing. Each participant is responsible for aching a My Laps RC4 compatible transponder to their car during the whole event, including practice. The results of the championship will be available at www.febarc.org.