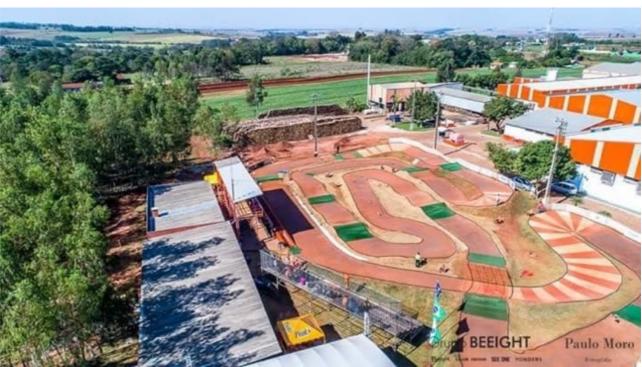

All drives will access easily the food court, pit lane, restrooms and warm up areas. The Drivers also will have a Power Supply 220V energy will be supply on the all work tables. and Cleaning Area with air compressor and car wash area. all support for car maintenance like compressed air and wash area.

The Driver Stand has comfortable space for 15 drives.

The track has a full lighting system that aloud night races.

High speed internet will be available exclusive for media, live timing and live video.

RCM (Race Control Management) will be used for the event Timing. Each participant is responsible for aching a My Laps RC4 compatible transponder to their car during the whole event, including practice. The results of the championship will be available at www.febarc.org.

Few pictures of the Track