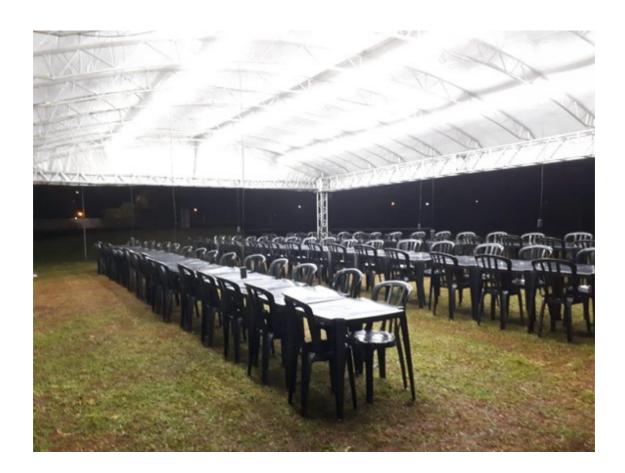

### 2020 Track Layout

For 2020 IFMAR Worlds we will rebuild the track.

All the facilities will be available at the track for the Worlds, we did a previous layout below about it.

Today The track has structure to withstand comfortably 100 drivers, for the Worlds the organizer of the event will rent tends and restrooms to enlarge the structure for 230 drivers, mechanics and all staff.

All drives will access easily the food court, pit lane, restrooms and warm up areas. The Drivers also will have a Power Supply 220V energy will be supply on the all work tables. and Cleaning Area with air compressor and car wash area. all support for car maintenance like compressed air and wash area.