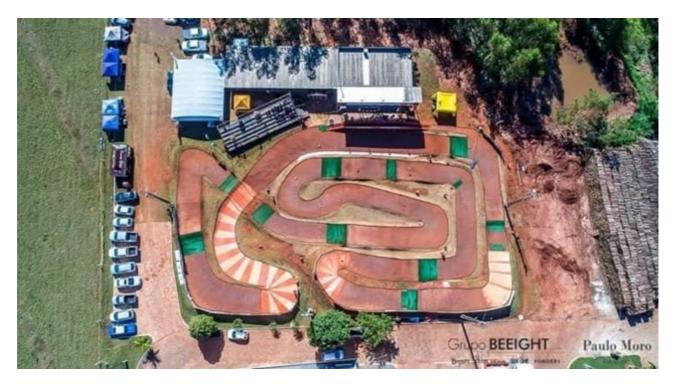

The Beeight track held the 2018 Brazilian Off Road Nats Championship with 110 Drivers, including the Invited U.S. driver Adam Drake.

Few pictures of the Track